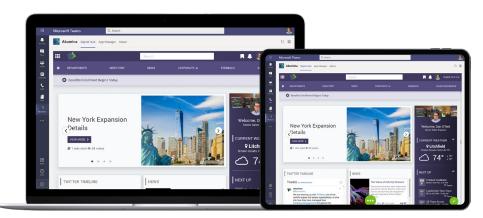

Microsoft has established Teams as the predominant collaborative workplace destination in the market – and by adding the power of the Akumina Employee Experience Platform (EXP) to Microsoft Teams, corporations around the globe can deliver rich, context aware and relevant experiences in a personalized Intelligent Activity Stream, a fully-contained modern intranet or a full-blown employee hub directly inside of Teams. This minimizes context switching for users and allowing them to get work done faster.

Akumina + Teams gives users the ability to take advantage of Akumina's integration capabilities bringing action-based experiences from leading cloud systems such as Workday, Salesforce.com, ServiceNow and thousands of others directly into each user's Intelligent Activity Stream, which is delivered via the Teams desktop application, web application and native mobile app.