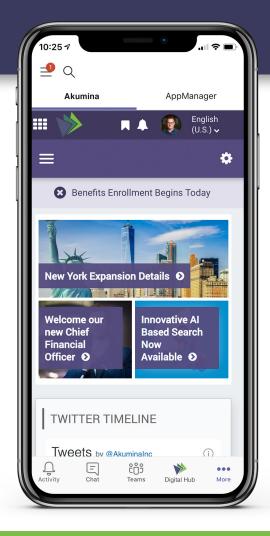

## **Akumina + Microsoft Teams**

**Akumina Leverages "Teams-as-a-Canvas" to Drive Innovation & Minimize Context Switching** 

Akumina's employee experience software platform delivers customizable, brandable, and easy to manage digital workplace experiences - empowering every member of your workforce with a personalized and relevant experience available on any device, in any language, at any time, and right inside of Microsoft Teams.

Microsoft has established Teams as the predominant collaborative workplace destination in the market – and by adding the power of the Akumina Employee Experience Platform (EXP) to Microsoft Teams, corporations around the globe can deliver rich, context aware and relevant experiences in a personalized Intelligent Activity Stream, a fully-contained modern intranet or a full-blown employee hub directly inside of Teams. This minimizes context switching for users and allowing them to get work done faster.

Akumina + Teams gives users the ability to take advantage of Akumina's integration capabilities bringing action-based experiences from leading cloud systems such as Workday, Salesforce.com, ServiceNow and thousands of others directly into each user's Intelligent Activity Stream, which is delivered via the Teams desktop application, web application and native mobile app.